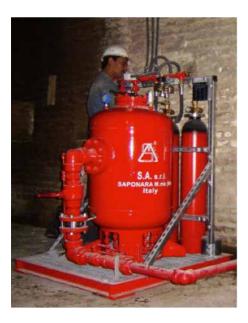

## DRY CHEMICAL PACKAGE

Dry Chemical Packages are an excellent solution for firefighting for hydrocarbon and natural gas fires with outstanding suppression capabilities for three dimensional fires in general.

Large skids can be provided for fixed installations or mobile transportable units loaded with ABC, BC, Purple K or Monnex Chemical depending on the hazard to be protected.

The fixed automatic units are provided with fixed pipe each of which is hidraulically calculated using DCP HyCalcs™ a software package capable to calculate biphasic flows in pipes transporting solid particles diluted in Nitrogen gas. Fixed Manual or trailed units are instead equipped with hose reels and powder guns capable to discharge high mass flow of chemicals for rapid flame knock down.