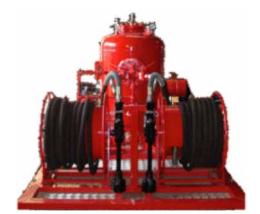

Large skids can be provided for fixed installations or mobile transportable units loaded with ABC, BC, Purple K or Monnex Chemical depending on the hazard to be protected.

The fixed automatic units are provided with fixed pipe each of which is hidraulically calculated using DCP HyCalcs™ a software package capable to calculate biphasic flows in pipes transporting solid particles diluted in Nitrogen gas. Fixed Manual or trailed units are instead equipped with hose reels and powder guns capable to discharge high mass flow of chemicals for rapid flame knock down.