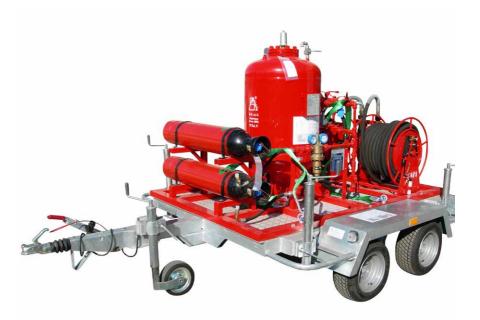

Large skids can be provided for fixed installations or mobile transportable units loaded with ABC, BC, Purple K or Monnex Chemical depending on the hazard to be protected.

The fixed automatic units are provided with fixed pipe each of which is hidraulically calculated using DCP HyCalcs™ a software package capable to calculate biphasic flows in pipes transporting solid particles diluted in Nitrogen gas. Fixed Manual or trailed units are instead equipped with hose reels and powder guns capable to discharge high mass flow of chemicals for rapid flame knock down.